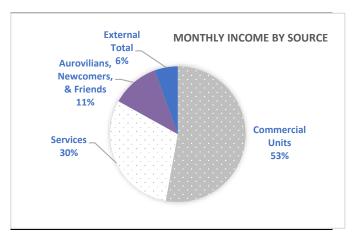

# City Services: Contributions and Payments Sept. 2020 A more detailed report is available on the Auronet

| Summary                                | Total       |
|----------------------------------------|-------------|
| Buffer Opening Balance (BOB)           | 6,44,07,592 |
| Monthly Contributions (Int. + Ext)     | 1,72,37,707 |
| Total Contributions (OB + Monthly Inc) | 8,16,45,299 |
| Total Payments                         | 1,47,87,973 |
| CS Ending Balance(Includes BOB)        | 6,68,57,326 |

#### Internal Contributions

| Source                            | Total       |
|-----------------------------------|-------------|
| Commercial Units                  | 91,06,919   |
| Services                          | 52,12,118   |
| Aurovilians, Newcomers, & Friends | 19,69,930   |
| Internal Total                    | 1,62,88,967 |

#### **External Contributions**

| External Total                 | 9,48,740 |
|--------------------------------|----------|
| Foreign Contributions          | -        |
| Project Contributions          | -        |
| Other Contribution             | 9,48,740 |
| Government of India for Other  | -        |
| Government of India for SAIIER | -        |