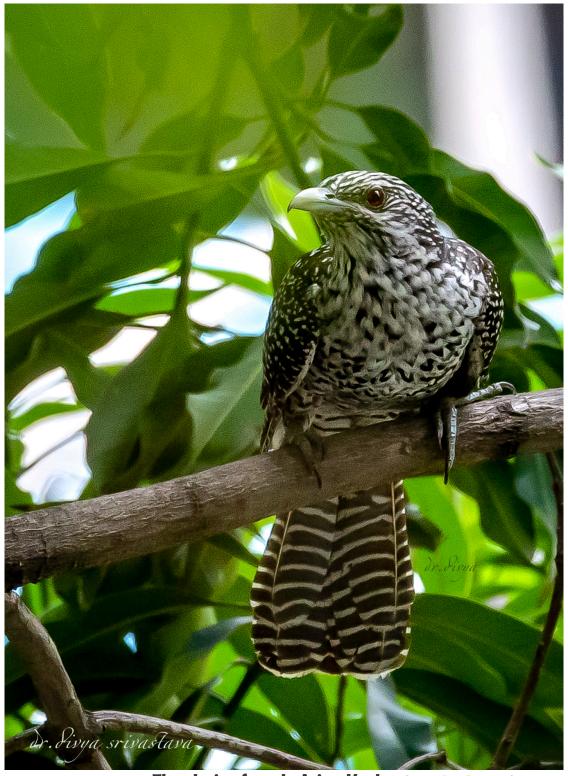

# News and Notes

#874 A weekly bulletin for residents of Auroville 12th June 2021

The elusive female Asian Koel photo: Dr. Divya Srivastava