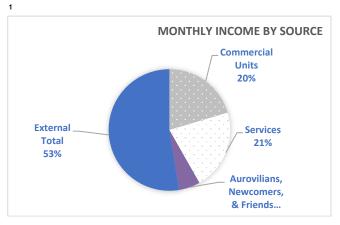

#### Internal Contributions

| Source                            | Total      |
|-----------------------------------|------------|
| Commercial Units                  | 6,514,072  |
| Services                          | 6,837,159  |
| Aurovilians, Newcomers, & Friends | 1,805,085  |
| Internal Total                    | 15,156,316 |

#### **External Contributions**

| Government of India for SAIIER | -          |
|--------------------------------|------------|
| Government of India for Other  | -          |
| Other Contribution             | -          |
| Project Contributions          | -          |
| Foreign Contributions          | 16,802,000 |
| External Total                 | 16,802,000 |