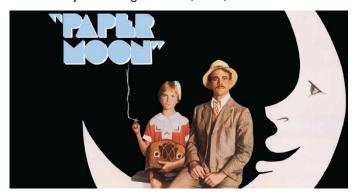

### **AUROFILM AT MULTI MEDIA CENTRE AUDITORIUM**

(MMC, Town Hall)

**AUROFILM** 

Friday 19 November – 7.30pm

"Paper Moon"

Directed by Peter Bogdanovich, USA, 1973

A film of the "New Hollywood" movement which script is adapted from a novel by Joe David Brown. The film was shot in black-and-white, is set in Kansas and Missouri during the Great Depression. It stars the real-life father and daughter pairing of Ryan and Tatum O'Neal as protagonists. In Gorham, Kansas, circa 1936, itinerant con man Moses Pray meets nine-year-old Addie Loggins at her mother's graveside service, where the neighbors suspect he is Addie's father. He denies this, but agrees to deliver the orphaned Addie to her aunt's home in St. Joseph, Missouri. The colorful characters they meet along the road spices up the already delightful connection we share with the two main protagonists! Tatum O'Neal received widespread praise from critics for her performance as Addie, earning her the Academy Award for Best Supporting Actress, making her the youngest competitive winner in the history of the Academy Awards.

Original English version, with Engl. Subtitles.

Duration: 1h42'.