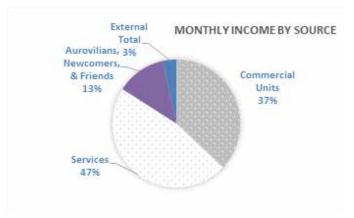

### **CITY SERVICES CONTRIBUTIONS AND PAYMENTS**

October. 2021

A more detailed report is available on the Auronet

| Summary                              | Total       |
|--------------------------------------|-------------|
| Buffer Opening Balance (BOB)         | 101,481,465 |
| Monthly Contributions (Int. + Ext)   | 17,542,046  |
| Total Contributions (OB+Monthly Inc) | 119,023,511 |
| Total Payments                       | 18,937,812  |
| CS Ending Balance (Includes BOB)     | 100,085,699 |
| Monthly loss/gain                    | -1,395,766  |

### **Internal Contributions**

| Source                            | Total      |
|-----------------------------------|------------|
| Commercial Units                  | 6,488,226  |
| Services                          | 8,253,434  |
| Aurovilians, Newcomers, & Friends | 2,200,385  |
| Internal Total                    | 16,942,046 |