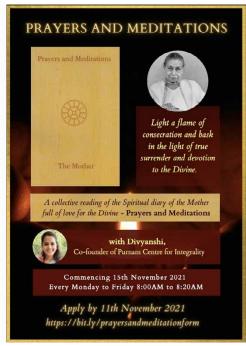

### PRAYERS AND MEDITATIONS.

During the auspicious season of Deepavali, we are very happy to extend a warm welcome to everyone for joining a new circle launching this 15th November, where we come together online to read and meditate on Prayers and Meditations, The Mother's spiritual diary, one dairy note every day, from Monday - Friday, 8 - 8.20am.

The diary is full of love and surrender to the Divine and we aspire to create a collective reading and sharing space with love, for practicing self-consecration and opening ourselves to the light of Divine.

It is essential that you commit to join the sessions regularly for a minimum period of 3 months

Register yourself by filling this Google Form <a href="https://bit.ly/">https://bit.ly/</a> prayersandmeditationform by 13th November, 2021.

With the grace and blessings of The Mother, from 15th November, let us commence our weekdays (8am to 8.20am) with the devotion filled words of The Mother to the Divine and bask in light of true surrender.

with Love, Divyanshi and Arpita